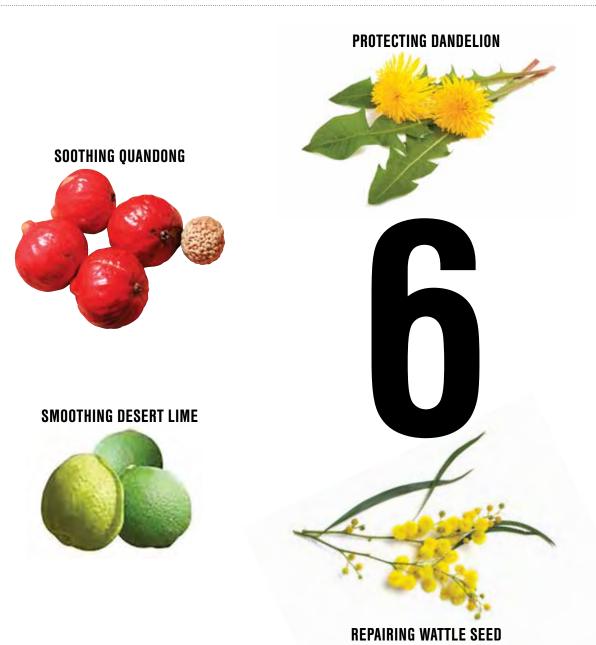

### DANDELION. ALOE VERA. KAKADU PLUM. WATTLE SEED. DESERT LIME. QUANDONG

These ingredients provide all hair types with the essential elements to

PROTECT. MOISTURISE. COLOUR EXTEND. REPAIR. SMOOTH. SOOTHE

## PROTECTING DANDELION

Dandelion root is a rich source of vitamin A, C, and E as well as B-complex vitamins. Every part of the dandelion plant is rich in antioxidants that prevent free-radical damage.

## REPAIRING WATTLE SEED

Wattle seed contains high levels of amino acids to help repair and promote youthful hair. The powerful antioxidant properties encourage elasticity and suppleness in ageing cells promoting healthy cell turnover.

## SMOOTHING DESERT LIME

Desert lime is an anti-humectant with high levels of glycosides for hydrating and promoting smoother, softer looking hair, also assisting with blocking out short UV rays acting as a natural sunscreen.

# SOOTHING QUANDONG

Quandong is super high in antioxidants, which are important for fighting free radicals. Quandong contains vitamin C which is essential for the growth of healthy cells. It also contains vitamin E which is a powerful hydrating nutrient.