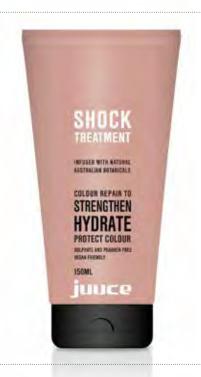

## SHOCK TREATMENT

#### COLOUR LOCK REPAIR TREATMENT

Collagen reinforced colour preserving treatment locks in colour and defends to extend colour life. Collagen plays a big part in renewing cells and is responsible for maintaining the strength and elasticity in hair as well as hydrating and strengthening damaged hair by restoring moisture and nourishment.

Botanically enriched with six organic ingredients to revitalise hair and scalp.

Anti-heat + UV + oxidation protection.

### STRENGTHEN . HYDRATE . PROTECT COLOUR