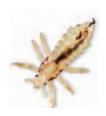

# LIFE CYCLE OF HEAD LICE

### KNITTY - ITCHY FACTS

- Females lay 50 150 eggs in their 4 week life span
- Head lice infect girls 2 4 times more than boys
- Head lice feed every 3 6 hours sucking blood from the scalp
- Head lice are fast and agile in their native environment human hair
- Head lice can survive away from the scalp between
   15 20 hours usually to lay their eggs
- Head lice can survive in cold water and hot water under 60 degrees Celsius
- · Head lice love clean, dirty, thick, thin, long or short hair
- Head lice are incapable of jumping or flying or even walking efficiently on flat surfaces
- Head lice are becoming more and more resistant to popular treatment
- · Head lice do not transmit diseases
- Itchiness occurs 3 4 weeks after infestation
- Egg shells can stay attached to the hair until removed by abrasion or the host or until it disintegrates which may take months or years
- The glue used by the female louse to lay her eggs on the hair shaft is made of proteins similar to hair keratin