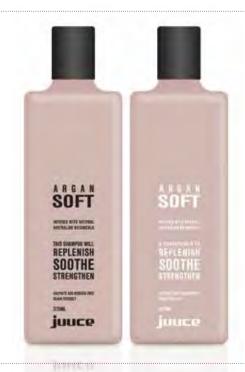

## ARGAN SOFT

### SOOTHING SHAMPOO/CONDITIONER

Infused with argan oil and conditioning agents to nourish, strengthen and replenish frizzy, fragile very dry – extremely dry hair. Provides shine, manageability, movement and extreme softness.

#### REPLENISH . SOOTHE . STRENGTHEN