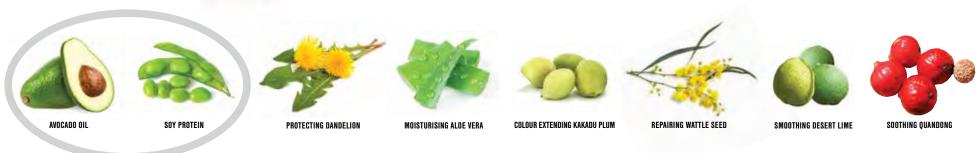

### JUUCE HAIR CARE IS INFUSED WITH SIX OF THE MOST POWERFUL NATURAL AUSTRALIAN BOTANICALS

### DANDELION. ALOE VERA. KAKADU PLUM. WATTLE SEED. DESERT LIME. QUANDONG

These ingredients provide all hair types with the essential elements to

PROTECT. MOISTURISE. COLOUR EXTEND. REPAIR. SMOOTH. SOOTHE

## PROTECTING DANDELION

Dandelion root is a rich source of vitamin A, C, and E as well as B-complex vitamins. Every part of the dandelion plant is rich in antioxidants that prevent free-radical damage.

## MOISTURISING ALOE VERA

Aloe vera contains proteolytic enzymes which act as a moisturiser to condition and leave your hair smooth and shiny. It promotes hair growth, prevents itching on the scalp and reduces dandruff.

## COLOUR EXTENDING KAKADU PLUM

Kakadu plum is Australia's super natural ingredient performer with exceptional antioxidant composition. It is believed that Kakadu plum could provide the most powerful natural anti colour fade treatment.

## REPAIRING WATTLE SEED

Wattle seed contains high levels of amino acids to help repair and promote youthful hair. The powerful antioxidant properties encourage elasticity and suppleness in ageing cells promoting healthy cell turnover.

## SMOOTHING DESERT LIME

Desert lime is an anti-humectant with high levels of glycosides for hydrating and promoting smoother, softer looking hair, also assisting with blocking out short UV rays acting as a natural sunscreen.

# SOOTHING QUANDONG

Quandong is super high in antioxidants, which are important for fighting free radicals. Quandong contains vitamin C which is essential for the growth of healthy cells. It also contains vitamin E which is a powerful hydrating nutrient.