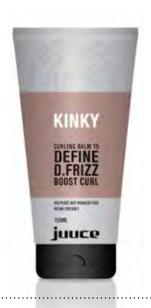

### **CURLING BALM**

#### KINKY

Ultimate curl definition, control and hold that turns frizz into curl without the crunch.

Can be used in wet or dry hair. Anti-heat + UV + humidity + oxidation protection.

DEFINE . D.FRIZZ . BOOST CURL