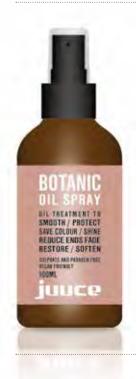

# **BOTANIC OIL SPRAY**

#### OII TREATMENT

A daily spray in repair/protect treatment reinforced by 4 amazing oils for hair; argan, macadamia, almond and jojoba oil. These oils are instantly absorbed to create lasting colour protection, softness, shine and frizz free hair.

- Restores hair that is stressed from exposure to the elements, heat styling and colouring.
- Ongoing applications begin to improve hair condition, reducing split ends and damaged hair.
- Super moisturising, light, non-greasy formulation, instantly shines and softens without residue.
- Absorbs quickly into the hair to smooth, condition and d.frizz all hair types.
- Reduces drying time by up to 50% therefore making styling much quicker and easier.

SMOOTH. PROTECT. SAVE COLOUR. SHINE. REDUCE ENDS FADE RESTORE. SOFTEN