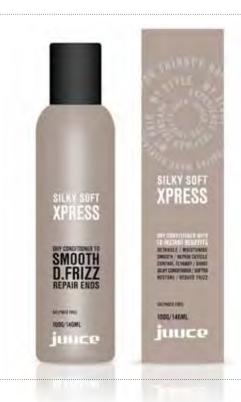

## SILKY SOFT XPRESS

#### DRY CONDITIONER

Express conditioning without water and 10 instant benefits – detangle, moisturise, smooth, repair cuticle, control flyaway, shine, silky conditioner, soften, restore, reduce frizz.

SMOOTH . D.FRIZZ . REPAIR ENDS . WITHOUT WATER

DETANGLE. MOISTURISE. SMOOTH. REPAIR CUTICLE. CONTROL FLYAWAY SHINE. SILKY CONDITIONER. SOFTEN. RESTORE. REDUCE FRIZZ