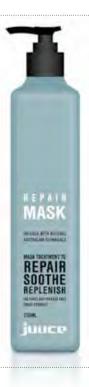

## REPAIR MASK

#### **TREATMENT**

Intense soothing and replenishing for stressed hair with shea butter repairing and natural botanicals. Restore shiny, soft beautiful hair nourishing stressed hair types. Anti-heat + UV + humidity + oxidation protection.

REPAIR . SOOTHE . REPLENISH