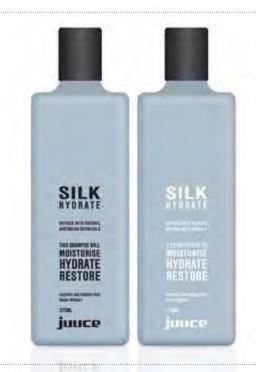

## SILK HYDRATE

### HYDRATING SHAMPOO/CONDITIONER

Instantly begins to restore natural moisture and protein balance to all chemically treated dry – very dry hair. Strengthens to boost resistance to breakage and reduce the formation of split ends.

Anti-heat + UV + humidity + oxidation protection.

MOISTURISE . HYDRATE . RESTORE