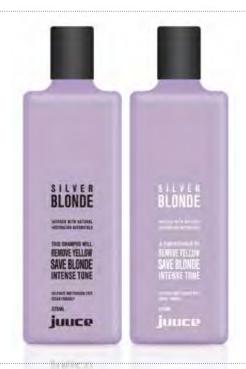

## SILVER BLONDE

### INTENSE TONING SHAMPOO/CONDITIONER

Micro blue violet colour pigments penetrate deeper into the hair shaft dramatically reducing gold and yellow tones in all blonde, bleached and highlighted hair.

Anti-heat + UV + humidity + oxidation protection.

#### REMOVE YELLOW . SAVE BLONDE . INTENSE TONE