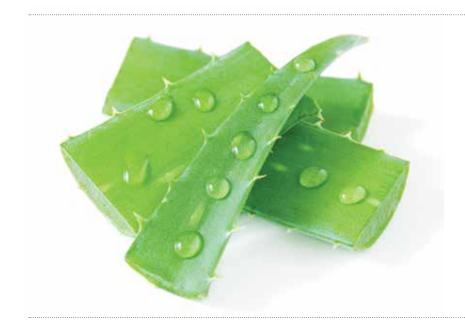

## MOISTURISING ALOE VERA

Aloe vera contains proteolytic enzymes which act as a moisturiser to condition and leave your hair smooth and shiny. It promotes hair growth, prevents itching on the scalp and reduces dandruff.