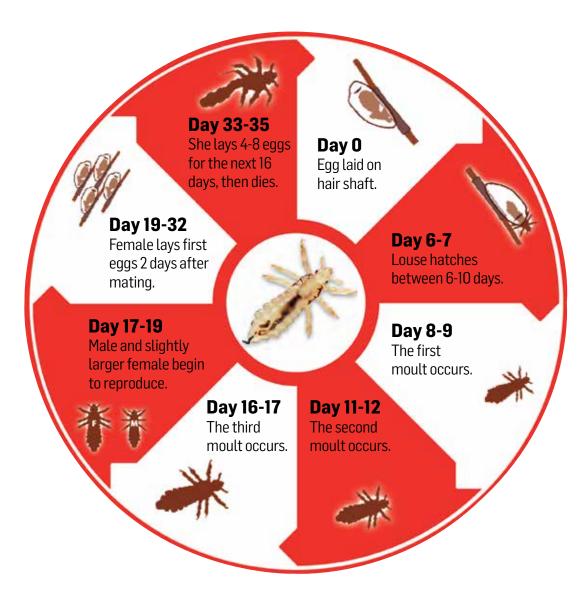

# LIFE CYCLE OF HEAD LICE

### KNITTY - ITCHY FACTS

- Females lay 50 150 eggs in their 4 week life span
- Head lice infect girls 2 4 times more than boys
- Head lice feed every 3 6 hours sucking blood from the scalp
- Head lice are fast and agile in their native environment human hair
- Head lice can survive away from the scalp between
   15 20 hours usually to lay their eggs
- Head lice can survive in cold water and hot water under 60 degrees Celsius
- · Head lice love clean, dirty, thick, thin, long or short hair
- Head lice are incapable of jumping or flying or even walking efficiently on flat surfaces
- Head lice are becoming more and more resistant to popular treatment
- · Head lice do not transmit diseases
- Itchiness occurs 3 4 weeks after infestation
- Egg shells can stay attached to the hair until removed by abrasion or the host or until it disintegrates which may take months or years
- The glue used by the female louse to lay her eggs on the hair shaft is made of proteins similar to hair keratin