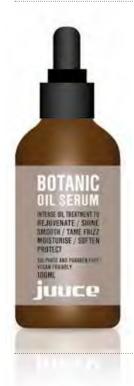

## **BOTANIC OIL SERUM**

#### INTENSE OU TREATMENT

A daily ends repair/protect treatment reinforced by 4 amazing oils for hair; argan, macadamia, almond and jojoba oil. These oils are instantly absorbed to create lasting colour protection, softness, shine and frizz free hair.

- Restores hair that is stressed from exposure to the elements, heat styling and colouring.
- Ongoing applications begin to improve hair condition, reducing split ends and damaged hair.
- Super moisturising, light, non-greasy formulation, instantly shines and softens without residue.
- Absorbs quickly into the hair to smooth, condition and d.frizz all hair types.
- Reduces drying time by up to 50% therefore making styling much quicker and easier.

REJUVENATE . SHINE . SMOOTH . TAME FRIZZ . MOISTURISE . SOFTEN . PROTECT