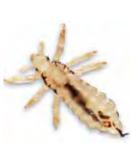

# LIFE CYCLE OF HEAD LICE

### KNITTY - ITCHY FACTS

- Females lay 50 150 eggs in their 4 week life span
- Head lice infect girls 2 4 times more than boys
- Head lice feed every 3 6 hours sucking blood from the scalp
- Head lice are fast and agile in their native environment human hair
- Head lice can survive away from the scalp between
   15 20 hours usually to lay their eggs
- Head lice can survive in cold water and hot water under 60 degrees Celsius
- · Head lice love clean, dirty, thick, thin, long or short hair
- Head lice are incapable of jumping or flying or even walking efficiently on flat surfaces
- Head lice are becoming more and more resistant to popular treatment
- · Head lice do not transmit diseases
- Itchiness occurs 3 4 weeks after infestation
- Egg shells can stay attached to the hair until removed by abrasion or the host or until it disintegrates which may take months or years
- The glue used by the female louse to lay her eggs on the hair shaft is made of proteins similar to hair keratin