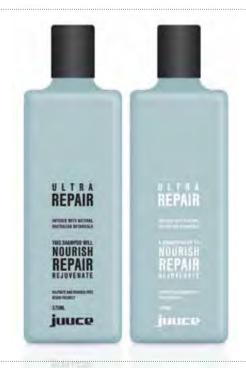

## **ULTRA REPAIR**

#### REPAIRING SHAMPOO/CONDITIONER

Rejuvenates all damaged very dry – ultra dry hair with nourishing active ingredients and natural smoothing agents which penetrate deep into the core of the hair. Restores internal strength to reinforce, protect and smooth the cuticle surface. Anti-heat + UV + humidity + oxidation protection.

#### NOURISH . REPAIR . REJUVENATE