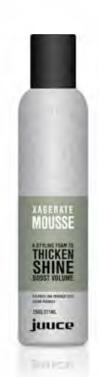

## STYLING FOAM

XAGERATE MOUSSE

Increases body and bounce for fuller looking hair with thickening control. Contains light vitamins to enhance condition and shine.

THICKEN . SHINE . BOOST VOLUME